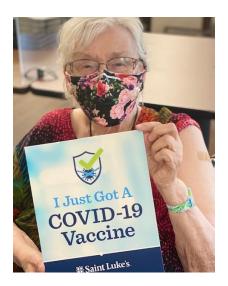

### Current York/Coventry Testing/Visiting Status: Outbreak Testing

Visits for assisted living, skilled nursing & rehab are currently suspended.

Happy New Year and welcome to 2021. We're grateful to turn the clock to another year with hope on the horizon. Today was an exciting day, as our York and Coventry residents received their first dose of the COVD-19 vaccination! Representatives from CVS will be back on-site to administer the second dose on February 5.