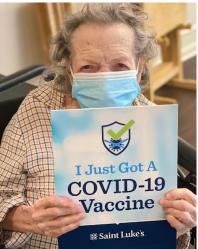

### Current York/Coventry Testing/Visiting Status: Outbreak Testing

Visits for assisted living, skilled nursing & rehab are currently suspended.

Happy New Year and welcome to 2021. We're grateful to turn the clock to another year with hope on the horizon. Today was an exciting day, as our York and Coventry residents received their first dose of the COVD-19 vaccination! Representatives from CVS will be back on-site to administer the second dose on February 5.