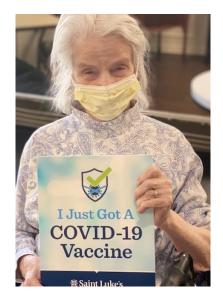

### Current York/Coventry Testing/Visiting Status: Outbreak Testing

Visits for assisted living, skilled nursing & rehab are currently suspended.

Happy New Year and welcome to 2021. We're grateful to turn the clock to another year with hope on the horizon. Today was an exciting day, as our York and Coventry residents received their first dose of the COVD-19 vaccination! Representatives from CVS will be back on-site to administer the second dose on February 5.