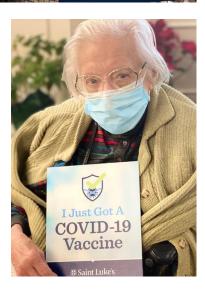

### Current York/Coventry Testing/Visiting Status: Outbreak Testing

Visits for assisted living, skilled nursing & rehab are currently suspended.

Happy New Year and welcome to 2021. We're grateful to turn the clock to another year with hope on the horizon. Today was an exciting day, as our York and Coventry residents received their first dose of the COVD-19 vaccination! Representatives from CVS will be back on-site to administer the second dose on February 5.