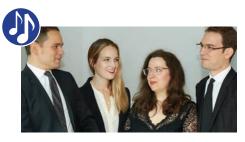

## **Beau Bledsoe & Molly** McLaughlin

Tuesday, December 17 3:00 p.m. **Madison Living Room** 

BSP favorites Beau Bledsoe and Molly McLaughlin are back, with Beau on guitar and Molly playing Irish flute.