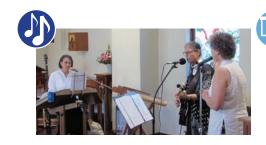

## Spirituality & All That Jazz

Wednesday, December 4 BSP bus departs at 6:30 p.m.

This month, enjoy the versatile vocals of Julie Turner and guitar great Brian Ruskin, as this mother-and-son duo perform with Tim Whitmer and The Consort Band.