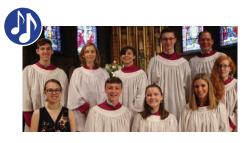

# Dinnertime Caroling | Episcopal Diocese of West Missouri Youth

Saturday, December 14 6:00 p.m. | Madison Living Room & Canterbury Dining Room

The youth choir will entertain us with holiday carols during dinner.