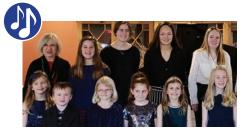

## Janet Howard Student Christmas Recital

Saturday, December 7 2:00 p.m., Madison Living Room

Join us for a holiday recital by students of the Janet Howard Piano Studio in Kansas City.

NOTE | We will not hold Lunch & Learn: Take My Course Please! in December.