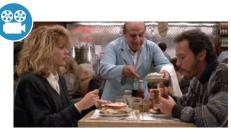

## Christmas Movie: When Harry Met Sally

Wednesday, December 25 3:00 p.m. & 7:00 p.m. **Westport Room** 

This 1989 romantic comedy, written by Nora Ephron, directed by Rob Reiner, and starring Meg Ryan and Billy Crystal, asks the age-old question: Can a man and a woman be friends?