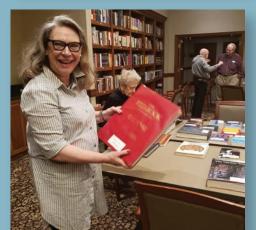

# Anniversary Celebration of the Westport Library

On Saturday, April 6, BSP celebrated the one-year anniversary of our Westport Library, lovingly created and nurtured by resident Dr. Jeffrey Weidman. Many residents attended, talked with Jeffrey, and browsed through the incredible art and image books in the library.

Many thanks to Jeffrey Weidman for this wonderful resource.