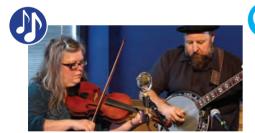

## **Demonstration | The Story of Tai Chi | Gary Huff** and His Students

Saturday, March 23 | 2:00 p.m.| Westport Room

Gary Huff, who teaches our Tai Chi class at BSP, is the president of Three Dragons Way School of Chinese Boxing and a 19th generation Grand Master of Chen Family Taijiquan (Tai Chi). The Chen Family created the art of Tai Chi. We are delighted to welcome Gary and his advanced students from
the school, who will present
pictures of their trips to China,
video of Gary Huff doing
Tai Chi, and a brief lecture
about the history of Tai Chi
and how it was started. The
students will do some basic
demonstrations and be
wearing Tai Chi uniforms.