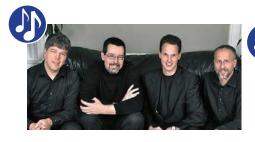

#### **Doug Talley Quartet** Sunday, February 11, 1:30 p.m. Madison Living Room

Formed in 1995, the Doug
Talley Quartet has performed
at numerous festivals, concerts,
clubs, and schools throughout
the Midwest. All four members
of the quartet—Wayne Hawkins
(piano), Tim Brewer (bass), Doug
Talley (saxophone), and Keith
Kavanaugh (drums/cymbals)—
compose and arrange music,
as well as contribute to the
group's repertoire for recordings
and live appearances.